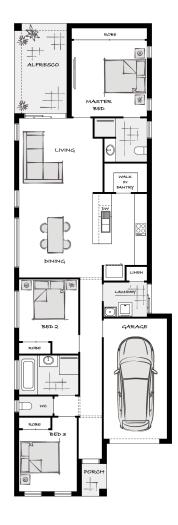

House & Land

\$486,798

Land size: 300.00m<sup>2</sup> | Home size: 150.24m<sup>2</sup>

The pricing includes our Signature Home Finish Package Promotion complete with:

- 2700 high ceilings
- 2400mm high entry door
- 2400mm high panel lift garage door
- Supply and install of carpet to bedrooms & WIR
- Supply and install of timber laminate flooring to remainder